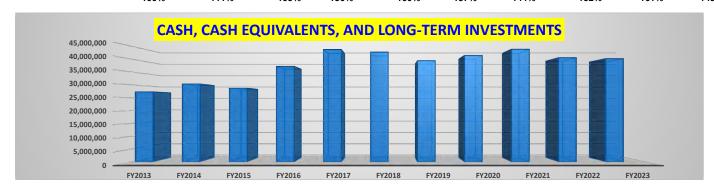

| FY2016     | FY2017     | FY2018     | FY2019     | FY2020     | FY2021     | FY2022     | FY2023     |
|---------------------------|------------|------------|------------|------------|------------|------------|------------|------------|------------|------------|------------|
| CASH, CASH.EQUIV.+ LT INV | 27,247,906 | 30,297,212 | 28,701,232 | 37,115,057 | 43,681,886 | 42,658,779 | 39,321,751 | 41,342,134 | 43,747,164 | 40,477,660 | 40,108,304 |
| AT THE END OF YEAR        |            |            |            |            |            |            |            |            |            |            |            |
|                           | 100%       | 111%       | 105%       | 136%       | 160%       | 157%       | 144%       | 152%       | 161%       | 149%       | 147%       |



|                                                                                                       |                               |                  |                  | SLIDE 7b                       |                  |                  |                  |                  |                  |                 |
|-------------------------------------------------------------------------------------------------------|-------------------------------|------------------|------------------|--------------------------------|------------------|------------------|------------------|------------------|------------------|-----------------|
| PROJECTED R                                                                                           | REVENUES, EXPER               |