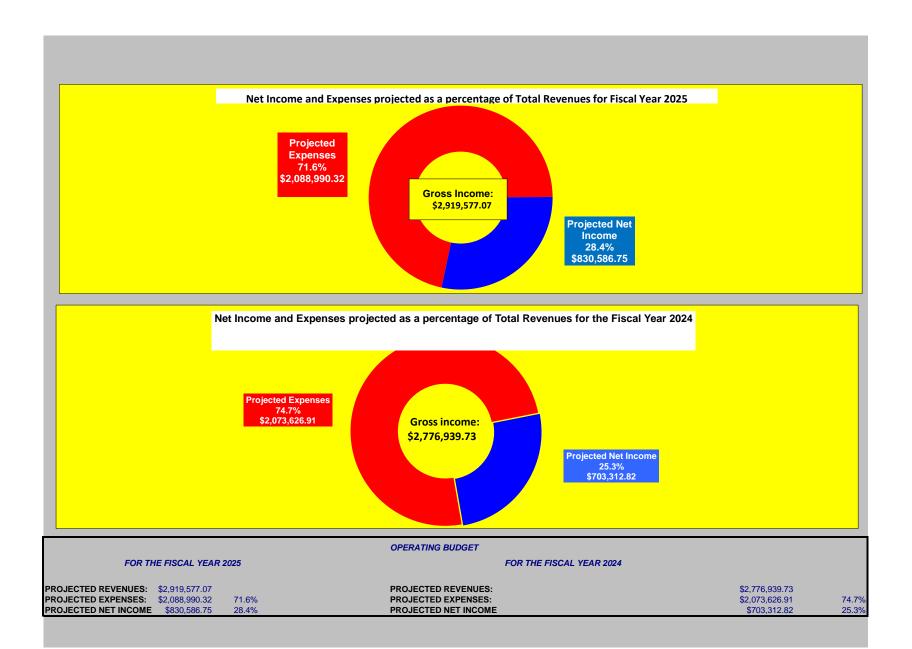

## Table of Contents

| Item No. |             | Description                                               | Page No. |
|----------|-------------|-----------------------------------------------------------|----------|
|          |             |                                                           |          |
| 1        |             | Financial Trends (Slides 1-7)                             |          |
| II       |             | Chart - Projected Revenues, Expenses and Net income       | 1        |
| 111      |             | Chart - Projected Expenses and Net income                 | 2        |
| IV       |             | Chart of Projected Revenues reflecting Line Items         | 3        |
| V        |             | Comparison of Budget (Projected Revenues) - FY 25 & FY 24 | 4        |
| VI       |             | Comparison of Budget (Projected Expenses) - FY 25 & FY 24 | 5        |
| VII      |             | Projected Revenues by Line Items                          | 6        |
|          | Exhibit - G | Basis of Revenue Calculation                              | 7        |
|          | Exhibit - H | Basis of Investment Income Calculation                    | 8        |
|          | Exhibit - I | Basis of Bond Financing Fee Calculation                   | 8        |
|          | Exhibit - J | Single Family Administrative Fee Calculation              | 9        |
|          | Exhibit - K | Multi Family Administrative Fee Calculation               | 9a,9b    |
| VIII     |             | Projected Expenses by Line Items                          | 10       |
| IX       | Exhibit - L | Projected Salary and Benefits Schedule                    | 11       |