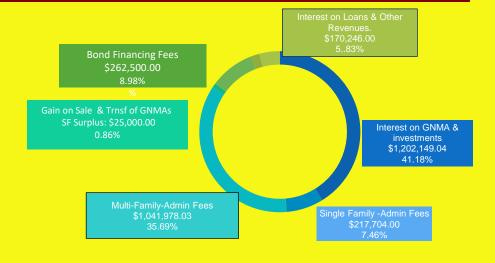

## Revenue vs. Expenses -Trends 2020 – 2023

|                                          | FY 2020      | FY 2021                                                                                                                                                                                                                                                                                                                                                                                                                                                                                                                                                                                                                                                                                                                                                                                                                                                                                                                                                                                                                                                                                                                                                                                                                                                                                                                                                                                                                                                                                                                                                                                                                                                                                                                                                                                                                                                                                                                                                                                                                                                                                                                        | FY 2022                                                                                                                                                                                                                                                                                                                                                                                                                                                                                                                                                                                                                                                                                                                                                                                                                                                                                                                                                                                                                                                                                                                                                                                                                                                                                                                                                                                                                                                                                                                                                                                                                                                                                                                                                                                                                                                                                                                                                                                                                                                                                                                        | FY 2023      |
|------------------------------------------|--------------|--------------------------------------------------------------------------------------------------------------------------------------------------------------------------------------------------------------------------------------------------------------------------------------------------------------------------------------------------------------------------------------------------------------------------------------------------------------------------------------------------------------------------------------------------------------------------------------------------------------------------------------------------------------------------------------------------------------------------------------------------------------------------------------------------------------------------------------------------------------------------------------------------------------------------------------------------------------------------------------------------------------------------------------------------------------------------------------------------------------------------------------------------------------------------------------------------------------------------------------------------------------------------------------------------------------------------------------------------------------------------------------------------------------------------------------------------------------------------------------------------------------------------------------------------------------------------------------------------------------------------------------------------------------------------------------------------------------------------------------------------------------------------------------------------------------------------------------------------------------------------------------------------------------------------------------------------------------------------------------------------------------------------------------------------------------------------------------------------------------------------------|--------------------------------------------------------------------------------------------------------------------------------------------------------------------------------------------------------------------------------------------------------------------------------------------------------------------------------------------------------------------------------------------------------------------------------------------------------------------------------------------------------------------------------------------------------------------------------------------------------------------------------------------------------------------------------------------------------------------------------------------------------------------------------------------------------------------------------------------------------------------------------------------------------------------------------------------------------------------------------------------------------------------------------------------------------------------------------------------------------------------------------------------------------------------------------------------------------------------------------------------------------------------------------------------------------------------------------------------------------------------------------------------------------------------------------------------------------------------------------------------------------------------------------------------------------------------------------------------------------------------------------------------------------------------------------------------------------------------------------------------------------------------------------------------------------------------------------------------------------------------------------------------------------------------------------------------------------------------------------------------------------------------------------------------------------------------------------------------------------------------------------|--------------|
| Interest on Loans                        | 56,844       | 39,599                                                                                                                                                                                                                                                                                                                                                                                                                                                                                                                                                                                                                                                                                                                                                                                                                                                                                                                                                                                                                                                                                                                                                                                                                                                                                                                                                                                                                                                                                                                                                                                                                                                                                                                                                                                                                                                                                                                                                                                                                                                                                                                         | 33,307                                                                                                                                                                                                                                                                                                                                                                                                                                                                                                                                                                                                                                                                                                                                                                                                                                                                                                                                                                                                                                                                                                                                                                                                                                                                                                                                                                                                                                                                                                                                                                                                                                                                                                                                                                                                                                                                                                                                                                                                                                                                                                                         | 35,110       |
| Interest on Investment / Unrealized loss | 459,115      | 1,499,794                                                                                                                                                                                                                                                                                                                                                                                                                                                                                                                                                                                                                                                                                                                                                                                                                                                                                                                                                                                                                                                                                                                                                                                                                                                                                                                                                                                                                                                                                                                                                                                                                                                                                                                                                                                                                                                                                                                                                                                                                                                                                                                      | -1,245,968                                                                                                                                                                                                                                                                                                                                                                                                                                                                                                                                                                                                                                                                                                                                                                                                                                                                                                                                                                                                                                                                                                                                                                                                                                                                                                                                                                                                                                                                                                                                                                                                                                                                                                                                                                                                                                                                                                                                                                                                                                                                                                                     | 1,657,467    |
| SF Administrative Fees                   | 226,735      | 65,824                                                                                                                                                                                                                                                                                                                                                                                                                                                                                                                                                                                                                                                                                                                                                                                                                                                                                                                                                                                                                                                                                                                                                                                                                                                                                                                                                                                                                                                                                                                                                                                                                                                                                                                                                                                                                                                                                                                                                                                                                                                                                                                         | 520,442                                                                                                                                                                                                                                                                                                                                                                                                                                                                                                                                                                                                                                                                                                                                                                                                                                                                                                                                                                                                                                                                                                                                                                                                                                                                                                                                                                                                                                                                                                                                                                                                                                                                                                                                                                                                                                                                                                                                                                                                                                                                                                                        | 224,369      |
| MF Administrative Fees                   | 967,943      | 1,006,243                                                                                                                                                                                                                                                                                                                                                                                                                                                                                                                                                                                                                                                                                                                                                                                                                                                                                                                                                                                                                                                                                                                                                                                                                                                                                                                                                                                                                                                                                                                                                                                                                                                                                                                                                                                                                                                                                                                                                                                                                                                                                                                      | 864,201                                                                                                                                                                                                                                                                                                                                                                                                                                                                                                                                                                                                                                                                                                                                                                                                                                                                                                                                                                                                                                                                                                                                                                                                                                                                                                                                                                                                                                                                                                                                                                                                                                                                                                                                                                                                                                                                                                                                                                                                                                                                                                                        | 863,393      |
| Bond Financing                           | 1,069,370    | 638,091                                                                                                                                                                                                                                                                                                                                                                                                                                                                                                                                                                                                                                                                                                                                                                                                                                                                                                                                                                                                                                                                                                                                                                                                                                                                                                                                                                                                                                                                                                                                                                                                                                                                                                                                                                                                                                                                                                                                                                                                                                                                                                                        | 1,792,850                                                                                                                                                                                                                                                                                                                                                                                                                                                                                                                                                                                                                                                                                                                                                                                                                                                                                                                                                                                                                                                                                                                                                                                                                                                                                                                                                                                                                                                                                                                                                                                                                                                                                                                                                                                                                                                                                                                                                                                                                                                                                                                      | 344,497      |
| Acq Fees                                 |              |                                                                                                                                                                                                                                                                                                                                                                                                                                                                                                                                                                                                                                                                                                                                                                                                                                                                                                                                                                                                                                                                                                                                                                                                                                                                                                                                                                                                                                                                                                                                                                                                                                                                                                                                                                                                                                                                                                                                                                                                                                                                                                                                |                                                                                                                                                                                                                                                                                                                                                                                                                                                                                                                                                                                                                                                                                                                                                                                                                                                                                                                                                                                                                                                                                                                                                                                                                                                                                                                                                                                                                                                                                                                                                                                                                                                                                                                                                                                                                                                                                                                                                                                                                                                                                                                                |              |
| Commitment Fees                          |              |                                                                                                                                                                                                                                                                                                                                                                                                                                                                                                                                                                                                                                                                                                                                                                                                                                                                                                                                                                                                                                                                                                                                                                                                                                                                                                                                                                                                                                                                                                                                                                                                                                                                                                                                                                                                                                                                                                                                                                                                                                                                                                                                | 4                                                                                                                                                                                                                                                                                                                                                                                                                                                                                                                                                                                                                                                                                                                                                                                                                                                                                                                                                                                                                                                                                                                                                                                                                                                                                                                                                                                                                                                                                                                                                                                                                                                                                                                                                                                                                                                                                                                                                                                                                                                                                                                              |              |
| Other Revenues                           | 218,086      | 212,767                                                                                                                                                                                                                                                                                                                                                                                                                                                                                                                                                                                                                                                                                                                                                                                                                                                                                                                                                                                                                                                                                                                                                                                                                                                                                                                                                                                                                                                                                                                                                                                                                                                                                                                                                                                                                                                                                                                                                                                                                                                                                                                        | 171,245                                                                                                                                                                                                                                                                                                                                                                                                                                                                                                                                                                                                                                                                                                                                                                                                                                                                                                                                                                                                                                                                                                                                                                                                                                                                                                                                                                                                                                                                                                                                                                                                                                                                                                                                                                                                                                                                                                                                                                                                                                                                                                                        | 364,344      |
| Subtotal                                 | \$ 2,998,093 | \$ 3,462,318                                                                                                                                                                                                                                                                                                                                                                                                                                                                                                                                                                                                                                                                                                                                                                                                                                                                                                                                                                                                                                                                                                                                                                                                                                                                                                                                                                                                                                                                                                                                                                                                                                                                                                                                                                                                                                                                                                                                                                                                                                                                                                                   | \$ 2,136,077                                                                                                                                                                                                                                                                                                                                                                                                                                                                                                                                                                                                                                                                                                                                                                                                                                                                                                                                                                                                                                                                                                                                                                                                                                                                                                                                                                                                                                                                                                                                                                                                                                                                                                                                                                                                                                                                                                                                                                                                                                                                                                                   | \$ 3,489,180 |
| %Change from Prior Year                  | -16.2%       | 15.5%                                                                                                                                                                                                                                                                                                                                                                                                                                                                                                                                                                                                                                                                                                                                                                                                                                                                                                                                                                                                                                                                                                                                                                                                                                                                                                                                                                                                                                                                                                                                                                                                                                                                                                                                                                                                                                                                                                                                                                                                                                                                                                                          | -38.3%                                                                                                                                                                                                                                                                                                                                                                                                                                                                                                                                                                                                                                                                                                                                                                                                                                                                                                                                                                                                                                                                                                                                                                                                                                                                                                                                                                                                                                                                                                                                                                                                                                                                                                                                                                                                                                                                                                                                                                                                                                                                                                                         | 63.3%        |
| Unusual Items:                           |              |                                                                                                                                                                                                                                                                                                                                                                                                                                                                                                                                                                                                                                                                                                                                                                                                                                                                                                                                                                                                                                                                                                                                                                                                                                                                                                                                                                                                                                                                                                                                                                                                                                                                                                                                                                                                                                                                                                                                                                                                                                                                                                                                | and the same of th |              |
| Interfund Transfers                      | 1,028,228    | 817,535                                                                                                                                                                                                                                                                                                                                                                                                                                                                                                                                                                                                                                                                                                                                                                                                                                                                                                                                                                                                                                                                                                                                                                                                                                                                                                                                                                                                                                                                                                                                                                                                                                                                                                                                                                                                                                                                                                                                                                                                                                                                                                                        | 57,324                                                                                                                                                                                                                                                                                                                                                                                                                                                                                                                                                                                                                                                                                                                                                                                                                                                                                                                                                                                                                                                                                                                                                                                                                                                                                                                                                                                                                                                                                                                                                                                                                                                                                                                                                                                                                                                                                                                                                                                                                                                                                                                         | (1,965,615)  |
| Surplus                                  | -            | and the second s | -                                                                                                                                                                                                                                                                                                                                                                                                                                                                                                                                                                                                                                                                                                                                                                                                                                                                                                                                                                                                                                                                                                                                                                                                                                                                                                                                                                                                                                                                                                                                                                                                                                                                                                                                                                                                                                                                                                                                                                                                                                                                                                                              | -            |
| Residual Income from Projects            |              | _                                                                                                                                                                                                                                                                                                                                                                                                                                                                                                                                                                                                                                                                                                                                                                                                                                                                                                                                                                                                                                                                                                                                                                                                                                                                                                                                                                                                                                                                                                                                                                                                                                                                                                                                                                                                                                                                                                                                                                                                                                                                                                                              | <u>-</u>                                                                                                                                                                                                                                                                                                                                                                                                                                                                                                                                                                                                                                                                                                                                                                                                                                                                                                                                                                                                                                                                                                                                                                                                                                                                                                                                                                                                                                                                                                                                                                                                                                                                                                                                                                                                                                                                                                                                                                                                                                                                                                                       | -            |
| Total Revenues                           | \$ 4,026,321 | \$ 4,279,853                                                                                                                                                                                                                                                                                                                                                                                                                                                                                                                                                                                                                                                                                                                                                                                                                                                                                                                                                                                                                                                                                                                                                                                                                                                                                                                                                                                                                                                                                                                                                                                                                                                                                                                                                                                                                                                                                                                                                                                                                                                                                                                   | \$ 2,193,401                                                                                                                                                                                                                                                                                                                                                                                                                                                                                                                                                                                                                                                                                                                                                                                                                                                                                                                                                                                                                                                                                                                                                                                                                                                                                                                                                                                                                                                                                                                                                                                                                                                                                                                                                                                                                                                                                                                                                                                                                                                                                                                   | \$ 1,523,565 |
| %Change from Prior Year                  | 10.2%        | 6.3%                                                                                                                                                                                                                                                                                                                                                                                                                                                                                                                                                                                                                                                                                                                                                                                                                                                                                                                                                                                                                                                                                                                                                                                                                                                                                                                                                                                                                                                                                                                                                                                                                                                                                                                                                                                                                                                                                                                                                                                                                                                                                                                           | -48.8%                                                                                                                                                                                                                                                                                                                                                                                                                                                                                                                                                                                                                                                                                                                                                                                                                                                                                                                                                                                                                                                                                                                                                                                                                                                                                                                                                                                                                                                                                                                                                                                                                                                                                                                                                                                                                                                                                                                                                                                                                                                                                                                         | -30.5%       |
| 7                                        |              |                                                                                                                                                                                                                                                                                                                                                                                                                                                                                                                                                                                                                                                                                                                                                                                                                                                                                                                                                                                                                                                                                                                                                                                                                                                                                                                                                                                                                                                                                                                                                                                                                                                                                                                                                                                                                                                                                                                                                                                                                                                                                                                                |                                                                                                                                                                                                                                                                                                                                                                                                                                                                                                                                                                                                                                                                                                                                                                                                                                                                                                                                                                                                                                                                                                                                                                                                                                                                                                                                                                                                                                                                                                                                                                                                                                                                                                                                                                                                                                                                                                                                                                                                                                                                                                                                |              |

### **REVENUE vs. EXPENSES**