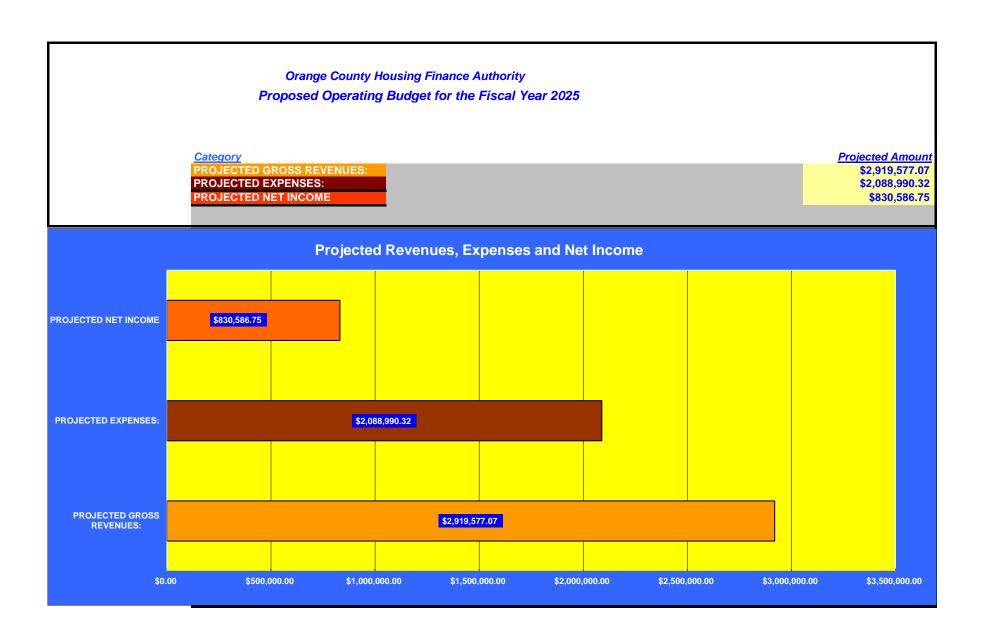

## Table of Contents

| Item No. |             | Description                                               | Page No. |
|----------|-------------|-----------------------------------------------------------|----------|
|          |             |                                                           |          |
| 1        |             | Financial Trends (Slides 1-7)                             |          |
| II       |             | Chart - Projected Revenues, Expenses and Net income       | 1        |
| 111      |             | Chart - Projected Expenses and Net income                 | 2        |
| IV       |             | Chart of Projected Revenues reflecting Line Items         | 3        |
| V        |             | Comparison of Budget (Projected Revenues) - FY 25 & FY 24 | 4        |
| VI       |             | Comparison of Budget (Projected Expenses) - FY 25 & FY 24 | 5        |
| VII      |             | Projected Revenues by Line Items                          | 6        |
|          | Exhibit - G | Basis of Revenue Calculation                              | 7        |
|          | Exhibit - H | Basis of Investment Income Calculation                    | 8        |
|          | Exhibit - I | Basis of Bond Financing Fee Calculation                   | 8        |
|          | Exhibit - J | Single Family Administrative Fee Calculation              | 9        |
|          | Exhibit - K | Multi Family Administrative Fee Calculation               | 9a,9b    |
| VIII     |             | Projected Expenses by Line Items                          | 10       |
| IX       | Exhibit - L | Projected Salary and Benefits Schedule                    | 11       |