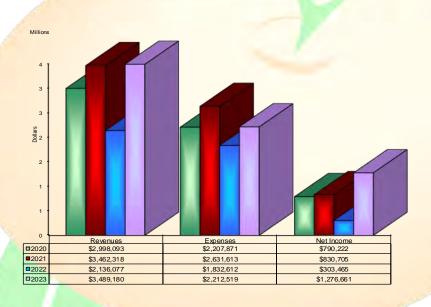

## Financial Trends

Revenues, Expenses, and Net Income

|                                                                                                       | 2020        | 2021        | 2022        | 2023           |
|-------------------------------------------------------------------------------------------------------|-------------|-------------|-------------|----------------|
| Core Operating Revenues                                                                               | \$2,998,093 | \$3,462,318 | \$2,136,077 | \$3,489,180    |
| Infrequent Revenues                                                                                   | -           | -           | -           |                |
| Interfund Revenues                                                                                    |             |             |             |                |
| TotalRevenues                                                                                         | \$2,998,093 | \$3,462,318 | \$2,136,077 | \$3,489,180    |
| Less: Actual Operating Expenses                                                                       | \$2,207,871 | \$2,631,613 | \$1,832,612 | \$2,212,519    |
| Less:Non Operating Exp.                                                                               |             |             |             |                |
| Net Operating Income                                                                                  | \$790,222   | \$830,705   | \$303,465   | \$1,276,661    |
| *Plus/Less: Infrequent and Interfund Items (net) – Transfers between Single Family and Operating Fund | \$1,028,228 | \$817,535   | \$57,324    | (\$1,965,615)* |
| Net Income (Loss)                                                                                     | \$1,818,450 | \$1,648,240 | \$360,789   | (\$688,954)*   |

## SLIDE 2 Revenues, Expenses & Net Income 2020 2021 2022 2023 Revenues \$2,998,093 \$3,462,318 \$2,136,077 \$3,489,180 ■ Expenses \$2,207,871 \$2,631,613 \$1,832,612 \$2,212,519 \$790,222 \$1,276,661 □ Net Income \$830,705 \$303,465 FY 2020-2023 are based on audited financials.

# Revenues, Expenses & Net Income

FY 2020-2023 are based on audited financials.