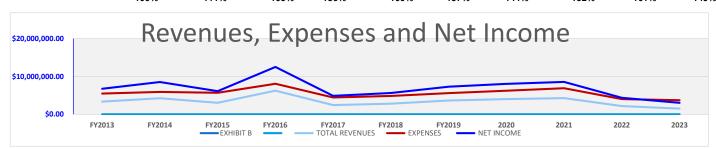

## Financial Trends

Revenues, Expenses, and Net Income

|                                                                                                       | 2020        | 2021        | 2022        | 2023           |
|-------------------------------------------------------------------------------------------------------|-------------|-------------|-------------|----------------|
| Core Operating Revenues                                                                               | \$2,998,093 | \$3,462,318 | \$2,136,077 | \$3,489,180    |
| Infrequent Revenues                                                                                   | -           | -           | -           |                |
| Interfund Revenues                                                                                    |             |             |             |                |
| TotalRevenues                                                                                         | \$2,998,093 | \$3,462,318 | \$2,136,077 | \$3,489,180    |
| Less: Actual Operating Expenses                                                                       | \$2,207,871 | \$2,631,613 | \$1,832,612 | \$2,212,519    |
| Less:Non Operating Exp.                                                                               |             |             |             |                |
| Net Operating Income                                                                                  | \$790,222   | \$830,705   | \$303,465   | \$1,276,661    |
| *Plus/Less: Infrequent and Interfund Items (net) – Transfers between Single Family and Operating Fund | \$1,028,228 | \$817,535   | \$57,324    | (\$1,965,615)* |
| Net Income (Loss)                                                                                     | \$1,818,450 | \$1,648,240 | \$360,789   | (\$688,954)*   |

## SLIDE 2 Revenues, Expenses & Net Income 2020 2021 2022 2023 Revenues \$2,998,093 \$3,462,318 \$2,136,077 \$3,489,180 ■ Expenses \$2,207,871 \$2,631,613 \$1,832,612 \$2,212,519 \$790,222 \$1,276,661 □ Net Income \$830,705 \$303,465 FY 2020-2023 are based on audited financials.

# Revenues, Expenses & Net Income

FY 2020-2023 are based on audited financials.

## Revenue vs. Expenses -Trends 2020 – 2023

|                                          | FY 2020      | FY 2021                                                                                                                                                                                                                                                                                                                                                                                                                                                                                                                                                                                                                                                                                                                                                                                                                                                                                                                                                                                                                                                                                                                                                                                                                                                                                                                                                                                                                                                                                                                                                                                                                                                                                                                                                                                                                                                                                                                                                                                                                                                                                                                        | FY 2022                                                                                                                                                                                                                                                                                                                                                                                                                                                                                                                                                                                                                                                                                                                                                                                                                                                                                                                                                                                                                                                                                                                                                                                                                                                                                                                                                                                                                                                                                                                                                                                                                                                                                                                                                                                                                                                                                                                                                                                                                                                                                                                        | FY 2023      |
|------------------------------------------|--------------|--------------------------------------------------------------------------------------------------------------------------------------------------------------------------------------------------------------------------------------------------------------------------------------------------------------------------------------------------------------------------------------------------------------------------------------------------------------------------------------------------------------------------------------------------------------------------------------------------------------------------------------------------------------------------------------------------------------------------------------------------------------------------------------------------------------------------------------------------------------------------------------------------------------------------------------------------------------------------------------------------------------------------------------------------------------------------------------------------------------------------------------------------------------------------------------------------------------------------------------------------------------------------------------------------------------------------------------------------------------------------------------------------------------------------------------------------------------------------------------------------------------------------------------------------------------------------------------------------------------------------------------------------------------------------------------------------------------------------------------------------------------------------------------------------------------------------------------------------------------------------------------------------------------------------------------------------------------------------------------------------------------------------------------------------------------------------------------------------------------------------------|--------------------------------------------------------------------------------------------------------------------------------------------------------------------------------------------------------------------------------------------------------------------------------------------------------------------------------------------------------------------------------------------------------------------------------------------------------------------------------------------------------------------------------------------------------------------------------------------------------------------------------------------------------------------------------------------------------------------------------------------------------------------------------------------------------------------------------------------------------------------------------------------------------------------------------------------------------------------------------------------------------------------------------------------------------------------------------------------------------------------------------------------------------------------------------------------------------------------------------------------------------------------------------------------------------------------------------------------------------------------------------------------------------------------------------------------------------------------------------------------------------------------------------------------------------------------------------------------------------------------------------------------------------------------------------------------------------------------------------------------------------------------------------------------------------------------------------------------------------------------------------------------------------------------------------------------------------------------------------------------------------------------------------------------------------------------------------------------------------------------------------|--------------|
| Interest on Loans                        | 56,844       | 39,599                                                                                                                                                                                                                                                                                                                                                                                                                                                                                                                                                                                                                                                                                                                                                                                                                                                                                                                                                                                                                                                                                                                                                                                                                                                                                                                                                                                                                                                                                                                                                                                                                                                                                                                                                                                                                                                                                                                                                                                                                                                                                                                         | 33,307                                                                                                                                                                                                                                                                                                                                                                                                                                                                                                                                                                                                                                                                                                                                                                                                                                                                                                                                                                                                                                                                                                                                                                                                                                                                                                                                                                                                                                                                                                                                                                                                                                                                                                                                                                                                                                                                                                                                                                                                                                                                                                                         | 35,110       |
| Interest on Investment / Unrealized loss | 459,115      | 1,499,794                                                                                                                                                                                                                                                                                                                                                                                                                                                                                                                                                                                                                                                                                                                                                                                                                                                                                                                                                                                                                                                                                                                                                                                                                                                                                                                                                                                                                                                                                                                                                                                                                                                                                                                                                                                                                                                                                                                                                                                                                                                                                                                      | -1,245,968                                                                                                                                                                                                                                                                                                                                                                                                                                                                                                                                                                                                                                                                                                                                                                                                                                                                                                                                                                                                                                                                                                                                                                                                                                                                                                                                                                                                                                                                                                                                                                                                                                                                                                                                                                                                                                                                                                                                                                                                                                                                                                                     | 1,657,467    |
| SF Administrative Fees                   | 226,735      | 65,824                                                                                                                                                                                                                                                                                                                                                                                                                                                                                                                                                                                                                                                                                                                                                                                                                                                                                                                                                                                                                                                                                                                                                                                                                                                                                                                                                                                                                                                                                                                                                                                                                                                                                                                                                                                                                                                                                                                                                                                                                                                                                                                         | 520,442                                                                                                                                                                                                                                                                                                                                                                                                                                                                                                                                                                                                                                                                                                                                                                                                                                                                                                                                                                                                                                                                                                                                                                                                                                                                                                                                                                                                                                                                                                                                                                                                                                                                                                                                                                                                                                                                                                                                                                                                                                                                                                                        | 224,369      |
| MF Administrative Fees                   | 967,943      | 1,006,243                                                                                                                                                                                                                                                                                                                                                                                                                                                                                                                                                                                                                                                                                                                                                                                                                                                                                                                                                                                                                                                                                                                                                                                                                                                                                                                                                                                                                                                                                                                                                                                                                                                                                                                                                                                                                                                                                                                                                                                                                                                                                                                      | 864,201                                                                                                                                                                                                                                                                                                                                                                                                                                                                                                                                                                                                                                                                                                                                                                                                                                                                                                                                                                                                                                                                                                                                                                                                                                                                                                                                                                                                                                                                                                                                                                                                                                                                                                                                                                                                                                                                                                                                                                                                                                                                                                                        | 863,393      |
| Bond Financing                           | 1,069,370    | 638,091                                                                                                                                                                                                                                                                                                                                                                                                                                                                                                                                                                                                                                                                                                                                                                                                                                                                                                                                                                                                                                                                                                                                                                                                                                                                                                                                                                                                                                                                                                                                                                                                                                                                                                                                                                                                                                                                                                                                                                                                                                                                                                                        | 1,792,850                                                                                                                                                                                                                                                                                                                                                                                                                                                                                                                                                                                                                                                                                                                                                                                                                                                                                                                                                                                                                                                                                                                                                                                                                                                                                                                                                                                                                                                                                                                                                                                                                                                                                                                                                                                                                                                                                                                                                                                                                                                                                                                      | 344,497      |
| Acq Fees                                 |              |                                                                                                                                                                                                                                                                                                                                                                                                                                                                                                                                                                                                                                                                                                                                                                                                                                                                                                                                                                                                                                                                                                                                                                                                                                                                                                                                                                                                                                                                                                                                                                                                                                                                                                                                                                                                                                                                                                                                                                                                                                                                                                                                |                                                                                                                                                                                                                                                                                                                                                                                                                                                                                                                                                                                                                                                                                                                                                                                                                                                                                                                                                                                                                                                                                                                                                                                                                                                                                                                                                                                                                                                                                                                                                                                                                                                                                                                                                                                                                                                                                                                                                                                                                                                                                                                                |              |
| Commitment Fees                          |              |                                                                                                                                                                                                                                                                                                                                                                                                                                                                                                                                                                                                                                                                                                                                                                                                                                                                                                                                                                                                                                                                                                                                                                                                                                                                                                                                                                                                                                                                                                                                                                                                                                                                                                                                                                                                                                                                                                                                                                                                                                                                                                                                | 4                                                                                                                                                                                                                                                                                                                                                                                                                                                                                                                                                                                                                                                                                                                                                                                                                                                                                                                                                                                                                                                                                                                                                                                                                                                                                                                                                                                                                                                                                                                                                                                                                                                                                                                                                                                                                                                                                                                                                                                                                                                                                                                              |              |
| Other Revenues                           | 218,086      | 212,767                                                                                                                                                                                                                                                                                                                                                                                                                                                                                                                                                                                                                                                                                                                                                                                                                                                                                                                                                                                                                                                                                                                                                                                                                                                                                                                                                                                                                                                                                                                                                                                                                                                                                                                                                                                                                                                                                                                                                                                                                                                                                                                        | 171,245                                                                                                                                                                                                                                                                                                                                                                                                                                                                                                                                                                                                                                                                                                                                                                                                                                                                                                                                                                                                                                                                                                                                                                                                                                                                                                                                                                                                                                                                                                                                                                                                                                                                                                                                                                                                                                                                                                                                                                                                                                                                                                                        | 364,344      |
| Subtotal                                 | \$ 2,998,093 | \$ 3,462,318                                                                                                                                                                                                                                                                                                                                                                                                                                                                                                                                                                                                                                                                                                                                                                                                                                                                                                                                                                                                                                                                                                                                                                                                                                                                                                                                                                                                                                                                                                                                                                                                                                                                                                                                                                                                                                                                                                                                                                                                                                                                                                                   | \$ 2,136,077                                                                                                                                                                                                                                                                                                                                                                                                                                                                                                                                                                                                                                                                                                                                                                                                                                                                                                                                                                                                                                                                                                                                                                                                                                                                                                                                                                                                                                                                                                                                                                                                                                                                                                                                                                                                                                                                                                                                                                                                                                                                                                                   | \$ 3,489,180 |
| %Change from Prior Year                  | -16.2%       | 15.5%                                                                                                                                                                                                                                                                                                                                                                                                                                                                                                                                                                                                                                                                                                                                                                                                                                                                                                                                                                                                                                                                                                                                                                                                                                                                                                                                                                                                                                                                                                                                                                                                                                                                                                                                                                                                                                                                                                                                                                                                                                                                                                                          | -38.3%                                                                                                                                                                                                                                                                                                                                                                                                                                                                                                                                                                                                                                                                                                                                                                                                                                                                                                                                                                                                                                                                                                                                                                                                                                                                                                                                                                                                                                                                                                                                                                                                                                                                                                                                                                                                                                                                                                                                                                                                                                                                                                                         | 63.3%        |
| Unusual Items:                           |              |                                                                                                                                                                                                                                                                                                                                                                                                                                                                                                                                                                                                                                                                                                                                                                                                                                                                                                                                                                                                                                                                                                                                                                                                                                                                                                                                                                                                                                                                                                                                                                                                                                                                                                                                                                                                                                                                                                                                                                                                                                                                                                                                | and the same of th |              |
| Interfund Transfers                      | 1,028,228    | 817,535                                                                                                                                                                                                                                                                                                                                                                                                                                                                                                                                                                                                                                                                                                                                                                                                                                                                                                                                                                                                                                                                                                                                                                                                                                                                                                                                                                                                                                                                                                                                                                                                                                                                                                                                                                                                                                                                                                                                                                                                                                                                                                                        | 57,324                                                                                                                                                                                                                                                                                                                                                                                                                                                                                                                                                                                                                                                                                                                                                                                                                                                                                                                                                                                                                                                                                                                                                                                                                                                                                                                                                                                                                                                                                                                                                                                                                                                                                                                                                                                                                                                                                                                                                                                                                                                                                                                         | (1,965,615)  |
| Surplus                                  | -            | and the second s | -                                                                                                                                                                                                                                                                                                                                                                                                                                                                                                                                                                                                                                                                                                                                                                                                                                                                                                                                                                                                                                                                                                                                                                                                                                                                                                                                                                                                                                                                                                                                                                                                                                                                                                                                                                                                                                                                                                                                                                                                                                                                                                                              | -            |
| Residual Income from Projects            |              | _                                                                                                                                                                                                                                                                                                                                                                                                                                                                                                                                                                                                                                                                                                                                                                                                                                                                                                                                                                                                                                                                                                                                                                                                                                                                                                                                                                                                                                                                                                                                                                                                                                                                                                                                                                                                                                                                                                                                                                                                                                                                                                                              | <u>-</u>                                                                                                                                                                                                                                                                                                                                                                                                                                                                                                                                                                                                                                                                                                                                                                                                                                                                                                                                                                                                                                                                                                                                                                                                                                                                                                                                                                                                                                                                                                                                                                                                                                                                                                                                                                                                                                                                                                                                                                                                                                                                                                                       | -            |
| Total Revenues                           | \$ 4,026,321 | \$ 4,279,853                                                                                                                                                                                                                                                                                                                                                                                                                                                                                                                                                                                                                                                                                                                                                                                                                                                                                                                                                                                                                                                                                                                                                                                                                                                                                                                                                                                                                                                                                                                                                                                                                                                                                                                                                                                                                                                                                                                                                                                                                                                                                                                   | \$ 2,193,401                                                                                                                                                                                                                                                                                                                                                                                                                                                                                                                                                                                                                                                                                                                                                                                                                                                                                                                                                                                                                                                                                                                                                                                                                                                                                                                                                                                                                                                                                                                                                                                                                                                                                                                                                                                                                                                                                                                                                                                                                                                                                                                   | \$ 1,523,565 |
| %Change from Prior Year                  | 10.2%        | 6.3%                                                                                                                                                                                                                                                                                                                                                                                                                                                                                                                                                                                                                                                                                                                                                                                                                                                                                                                                                                                                                                                                                                                                                                                                                                                                                                                                                                                                                                                                                                                                                                                                                                                                                                                                                                                                                                                                                                                                                                                                                                                                                                                           | -48.8%                                                                                                                                                                                                                                                                                                                                                                                                                                                                                                                                                                                                                                                                                                                                                                                                                                                                                                                                                                                                                                                                                                                                                                                                                                                                                                                                                                                                                                                                                                                                                                                                                                                                                                                                                                                                                                                                                                                                                                                                                                                                                                                         | -30.5%       |
| 7                                        |              |                                                                                                                                                                                                                                                                                                                                                                                                                                                                                                                                                                                                                                                                                                                                                                                                                                                                                                                                                                                                                                                                                                                                                                                                                                                                                                                                                                                                                                                                                                                                                                                                                                                                                                                                                                                                                                                                                                                                                                                                                                                                                                                                |                                                                                                                                                                                                                                                                                                                                                                                                                                                                                                                                                                                                                                                                                                                                                                                                                                                                                                                                                                                                                                                                                                                                                                                                                                                                                                                                                                                                                                                                                                                                                                                                                                                                                                                                                                                                                                                                                                                                                                                                                                                                                                                                |              |