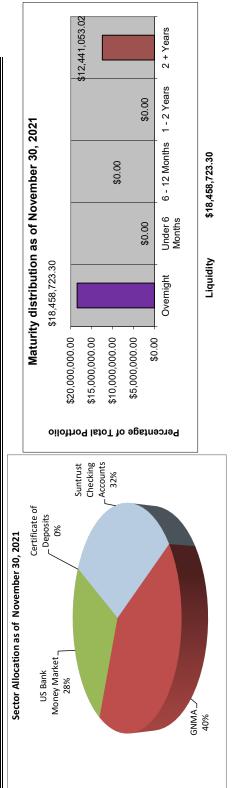

As of November 30, 2021 the total investments in the Operating Fund of the Orange County Housing Finance Authority was \$30,899,776.32 producing an average yield of 1.719% as shown in the Summary of Accounts. If you have any questions on this matter do not hesitate to ask me.

**Attachments** 

Orange County Housing Finance Authority Summary of Accounts as of November 30, 2021

|                               |                  |                               |                             |                      | Average Yield |
|-------------------------------|------------------|-------------------------------|-----------------------------|----------------------|---------------|
| Account                       | Account #        | Institution                   | Ending Balance <sup>1</sup> | Net Interest Earned¹ | (Annualized)  |
| Operating Fund                | 215252054184-000 | Suntrust Bank                 | \$6,307,384.55              | \$0.00               | %0000'0       |
| Low Income Housing Fund       | 215252054192-000 | Suntrust Bank                 | \$1,263,112.96              | \$59.34              | 1.0000%       |
| Homeownership Assistance Fund | 1000042656834    | Suntrust Bank                 | \$2,426,443.50              | \$0.00               | %0000.0       |
| Custody Account               | 129142000        | US Bank Money Market          | \$7,496,128.51              | \$19.89              | %0000.0       |
| Custody Account               | 129142000        | GNMA - OCHFA Investment       | \$11,232,905.02             | \$40,205.63          | 2.0700%       |
| Custody Account               | 141763000        | US Bank Money Market /NIBP    | \$449,257.65                | \$1.63               | %0000.0       |
| Custody Account               | 261060000        | US Bank Money Market /Turnkey | \$516,396.13                | \$2.13               | %0000.0       |
| FHLB Collateral               | 38786            | FHLBank Atlanta               | \$1,208,148.00              | \$3,969.73           | 4.5800%       |
| Total                         |                  |                               | \$30,899,776.32             | \$44,258.35          | 1.719%        |