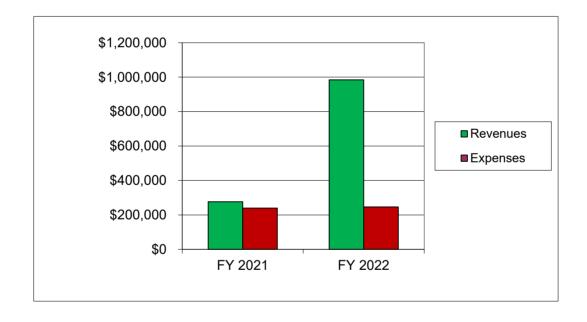

# Actual Revenues and Expenses Comparison For the Period Ending November 30, 2021

|          | FY 2021   | FY 2022   | $\%$ $\Delta$ |
|----------|-----------|-----------|---------------|
| Revenues | \$276,565 | \$984,580 | 256%          |
| Expenses | \$239,579 | \$246,288 | 3%            |

Revenues increased this year compared with last year. This is due to the receipt of financing fees for one multifamily project, which was not present in the prior year. The overall change in revenues is 256%.

Overall, general operating expenses increased this year compared to last year due to a slight increase in operating expenses related to technology upgrades. The overall change in expenses is 3%.

**CONSENT ITEM** 