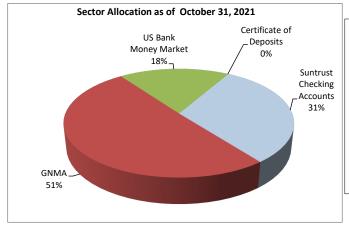

The majority of the funds in the General Fund are invested in GNMA's. The GNMA's yield approximately 5.0700%. The remaining funds are invested in the US Bank Money Market. The Authority earned an average of 1.742% interest income on all investments.

## Orange County Housing Finance Authority Summary of Accounts as of October 31, 2021

|                               |                  |                               |                             |                                  | Average Yield             |
|-------------------------------|------------------|-------------------------------|-----------------------------|----------------------------------|---------------------------|
| Account                       | Account #        | Institution                   | Ending Balance <sup>1</sup> | Net Interest Earned <sup>1</sup> | (Annualized) <sup>1</sup> |
| Operating Fund                | 215252054184-000 | Suntrust Bank                 | \$5,780,366.30              | \$0.00                           | 0.0000%                   |
| Low Income Housing Fund       | 215252054192-000 | Suntrust Bank                 | \$1,263,053.62              | \$68.84                          | 1.0000%                   |
| Homeownership Assistance Fund | 1000042656834    | Suntrust Bank                 | \$2,355,194.11              | \$0.00                           | 0.0000%                   |
| Custody Account               | 129142000        | US Bank Money Market          | \$4,644,433.39              | \$18.11                          | 0.0000%                   |
| Custody Account               | 129142000        | GNMA - OCHFA Investment       | \$13,988,599.68             | \$39,609.65                      | 5.0700%                   |
| Custody Account               | 141763000        | US Bank Money Market /NIBP    | \$366,756.02                | \$1.72                           | 0.0000%                   |
| Custody Account               | 261060000        | US Bank Money Market /Turnkey | \$506,182.65                | \$1.99                           | 0.0000%                   |
| FHLB Collateral               | 38786            | FHLBank Atlanta               | \$1,249,868.00              | \$4,084.76                       | 4.5800%                   |
| Total                         |                  |                               | \$30,154,453.77             | \$43,785.07                      | 1.742%                    |