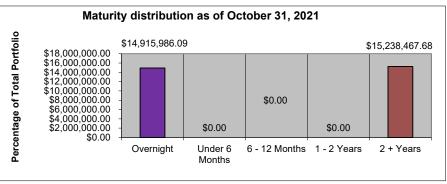

As of October 31, 2021 the total investments in the Operating Fund of the Orange County Housing Finance Authority was \$30,154,453.77 producing an average yield of 1.742% as shown in the Summary of Accounts. If you have any questions on this matter do not hesitate to ask me.

## Orange County Housing Finance Authority Summary of Accounts as of October 31, 2021

|                               |                  |                               |                             |                                  | Average Yield             |
|-------------------------------|------------------|-------------------------------|-----------------------------|----------------------------------|---------------------------|
| Account                       | Account #        | Institution                   | Ending Balance <sup>1</sup> | Net Interest Earned <sup>1</sup> | (Annualized) <sup>1</sup> |
| Operating Fund                | 215252054184-000 | Suntrust Bank                 | \$5,780,366.30              | \$0.00                           | 0.0000%                   |
| Low Income Housing Fund       | 215252054192-000 | Suntrust Bank                 | \$1,263,053.62              | \$68.84                          | 1.0000%                   |
| Homeownership Assistance Fund | 1000042656834    | Suntrust Bank                 | \$2,355,194.11              | \$0.00                           | 0.0000%                   |
| Custody Account               | 129142000        | US Bank Money Market          | \$4,644,433.39              | \$18.11                          | 0.0000%                   |
| Custody Account               | 129142000        | GNMA - OCHFA Investment       | \$13,988,599.68             | \$39,609.65                      | 5.0700%                   |
| Custody Account               | 141763000        | US Bank Money Market /NIBP    | \$366,756.02                | \$1.72                           | 0.0000%                   |
| Custody Account               | 261060000        | US Bank Money Market /Turnkey | \$506,182.65                | \$1.99                           | 0.0000%                   |
| FHLB Collateral               | 38786            | FHLBank Atlanta               | \$1,249,868.00              | \$4,084.76                       | 4.5800%                   |
| Total                         |                  |                               | \$30,154,453.77             | \$43,785.07                      | 1.742%                    |