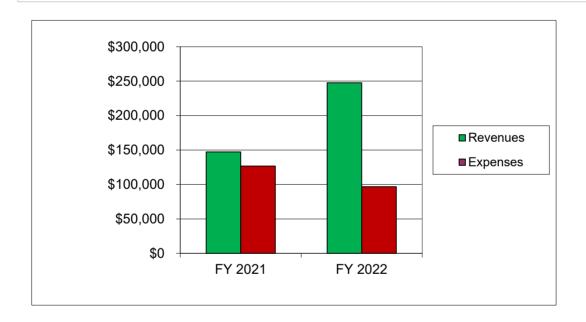

# Actual Revenues and Expenses Comparison For the Period Ending October 31, 2021

|          | FY 2021   | FY 2022   | $\%$ $\Delta$ |
|----------|-----------|-----------|---------------|
| Revenues | \$147,187 | \$247,646 | 68%           |
| Expenses | \$126,725 | \$96,783  | -24%          |

Revenues increased this year compared with last year. This is due to additional GNMA interest income resulting from the redemption of the Single Family Series 2011 A/2013 A and 2011 B/2009 C programs, which was not present in the prior year. The overall change in revenues is 68%.

Overall, general operating expenses decreased this year compared to last year due to five (5) pay periods last October, FY 2021. The overall change in expenses is -24%.

**CONSENT ITEM** 

W.D. MORRIS
EXECUTIVE DIRECTOR